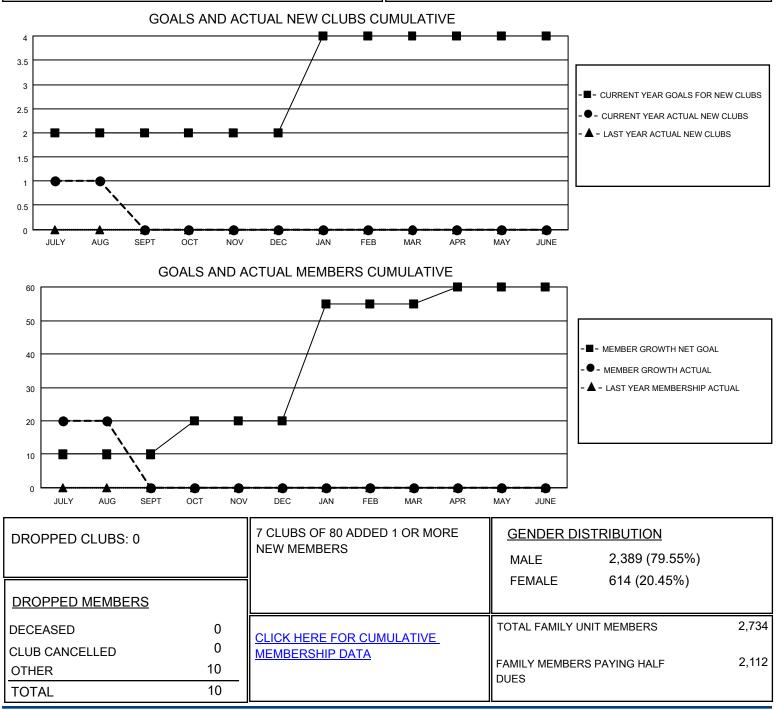

## LOCATION REP OF BANGLADESH

District 315A3

Results as of: 8/31/2020

| Clubs                 |               |           |               | Members               |                        |                         |                                                    |
|-----------------------|---------------|-----------|---------------|-----------------------|------------------------|-------------------------|----------------------------------------------------|
| RESULTS FOR 2020-2021 |               |           |               | RESULTS FOR 2020-2021 |                        |                         |                                                    |
| QUARTER               | NEW CLUB GOAL | NEW CLUBS | DROPPED CLUBS | QUARTER               | BER GROWTH NET<br>GOAL | MEMBER GROWTH<br>ACTUAL | DROPPED<br>MEMBERS ACTUAL<br>(including transfers) |
| JULY/AUG/SEPT         | 2             | 1         | 0             | JULY/AUG/SEPT         | 10                     | 31                      | 10                                                 |
| OCT/NOV/DEC           | 0             | 0         | 0             | OCT/NOV/DEC           | 10                     | 0                       | 0                                                  |
| JAN/FEB/MAR           | 2             | 0         | 0             | JAN/FEB/MAR           | 35                     | 0                       | 0                                                  |
| APR/MAY/JUNE          | 0             | 0         | 0             | APR/MAY/JUNE          | 5                      | 0                       | 0                                                  |